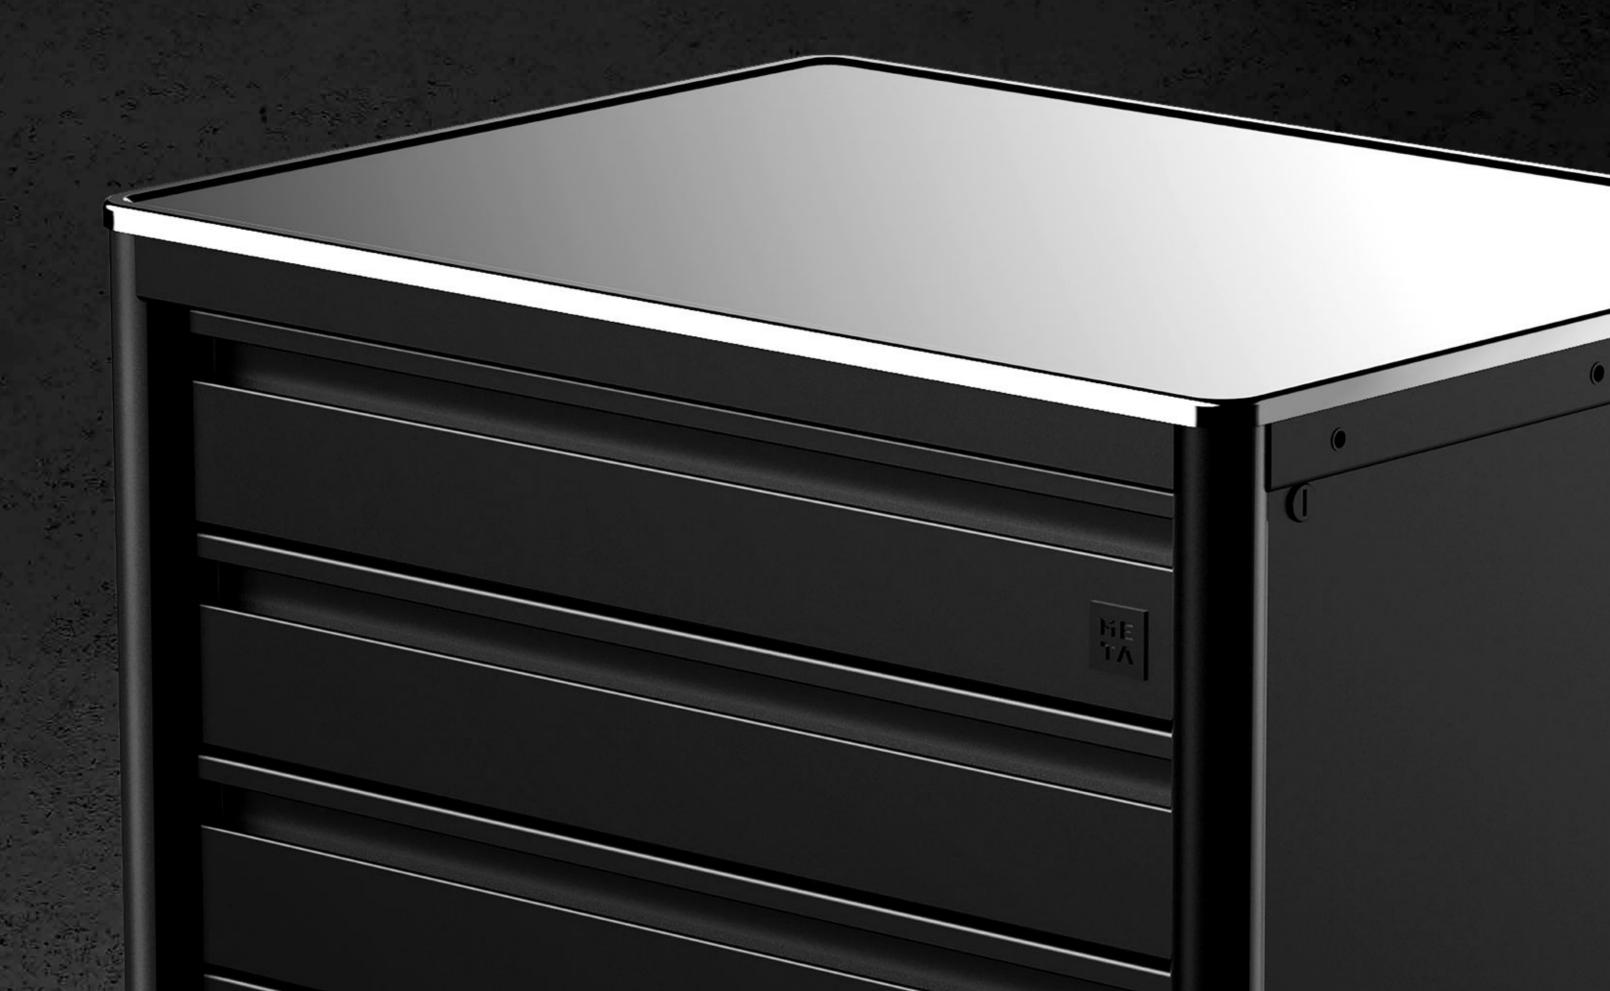

### PRODUCT SPECS

Made out of the ultimate Steel DC01. 60 KG of pure durability. So compact that fits every tattoo studio and pushes the boundaries of your limits. 695 mm

680 mm

\_\_\_\_\_ 509 mm \_\_\_\_