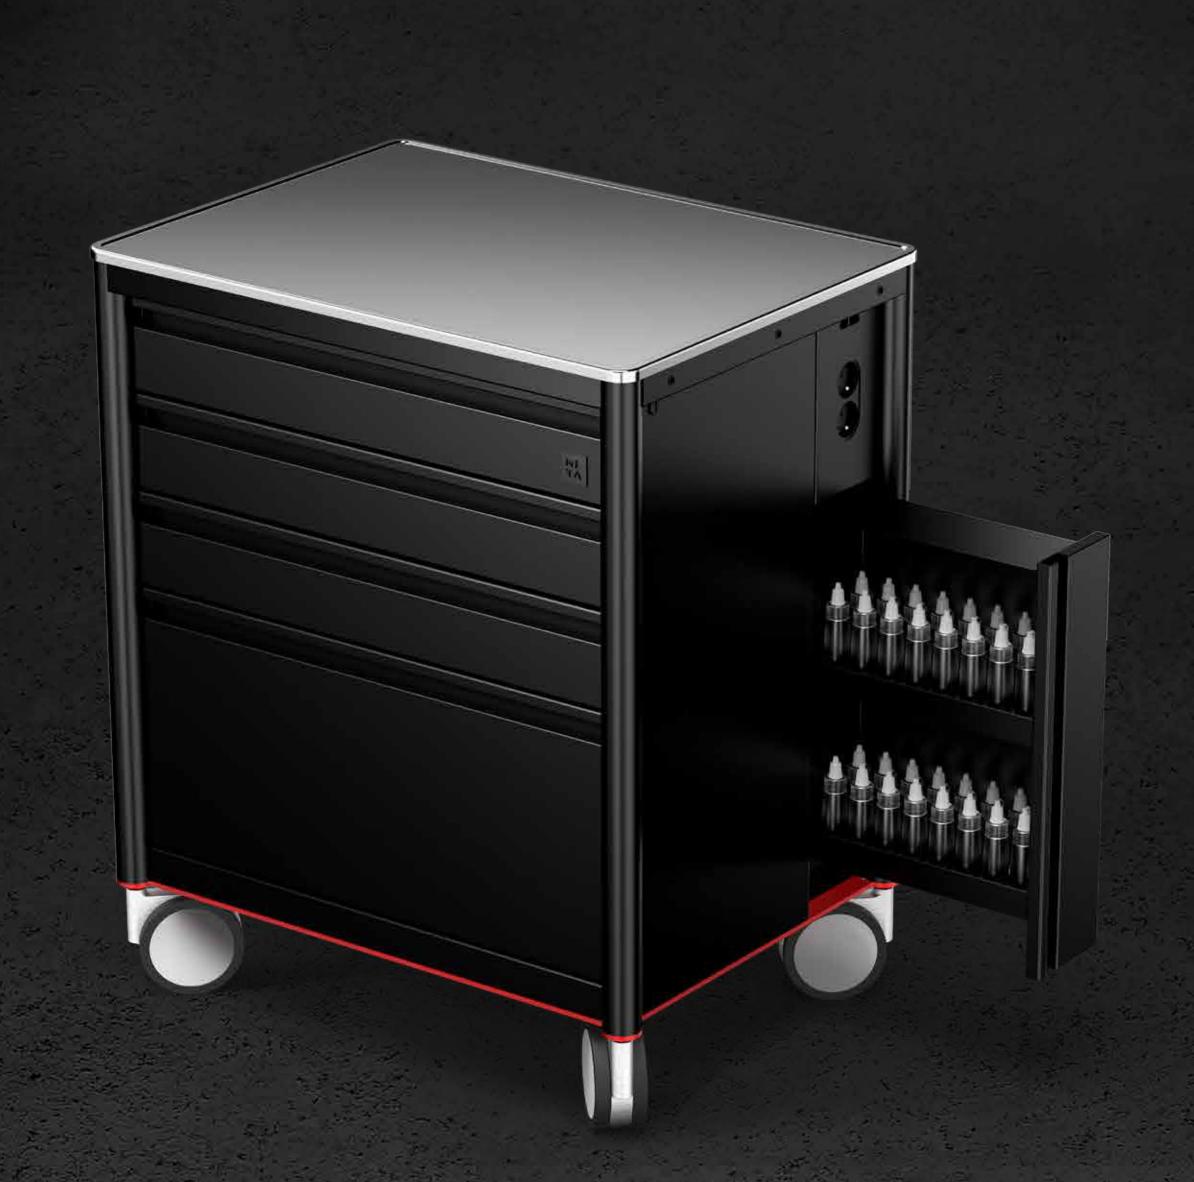

### PRODUCT OVERVIEW

## POWER SOURCE

4 plug-ins and 2 USB ports to empower all your tools and devices.

## 108 INK BOTTLES

All the ink you need to spread your talent.

## BIG STORAGE

**33 cm** tall drawer to store larger bottles.

20

Up to 20 possible layouts to customize your drawers.