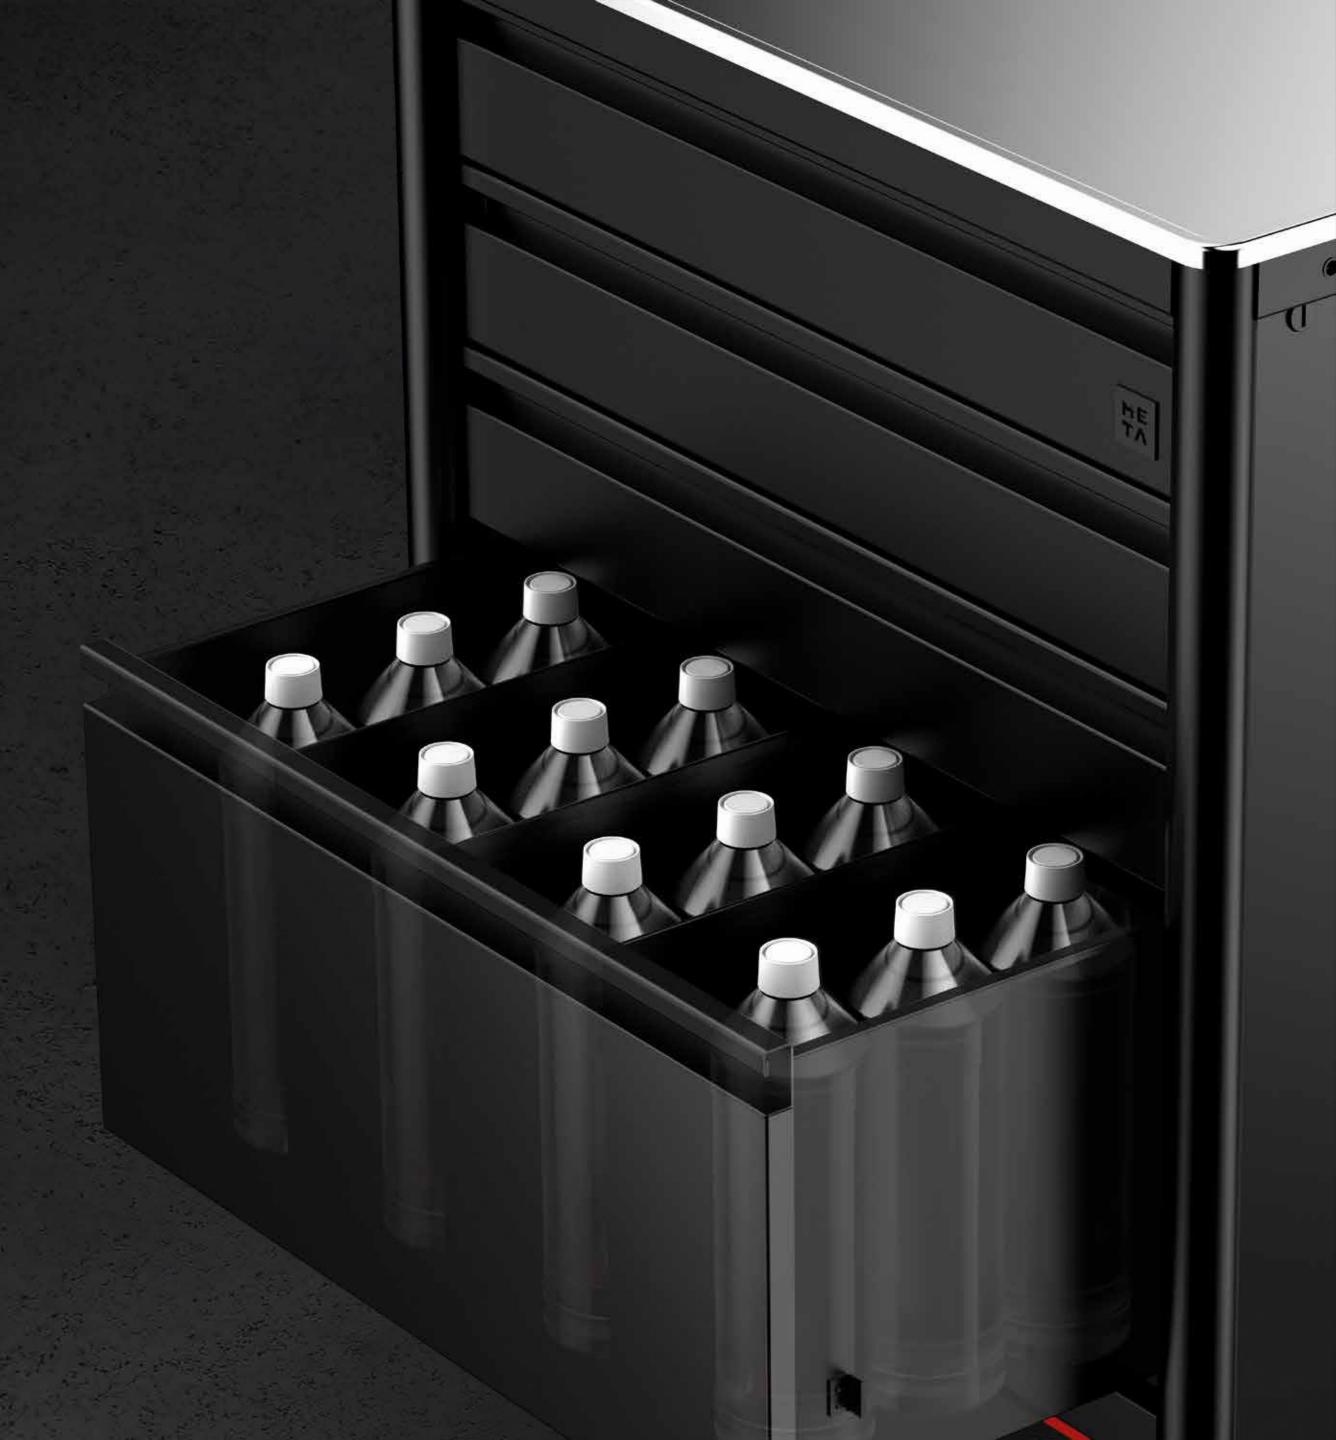

## 108 INK BOTTLES

All the ink you need to spread your talent.

## BIG STORAGE

**33 cm** tall drawer to store larger bottles.

20

Up to 20 possible layouts to customize your drawers.