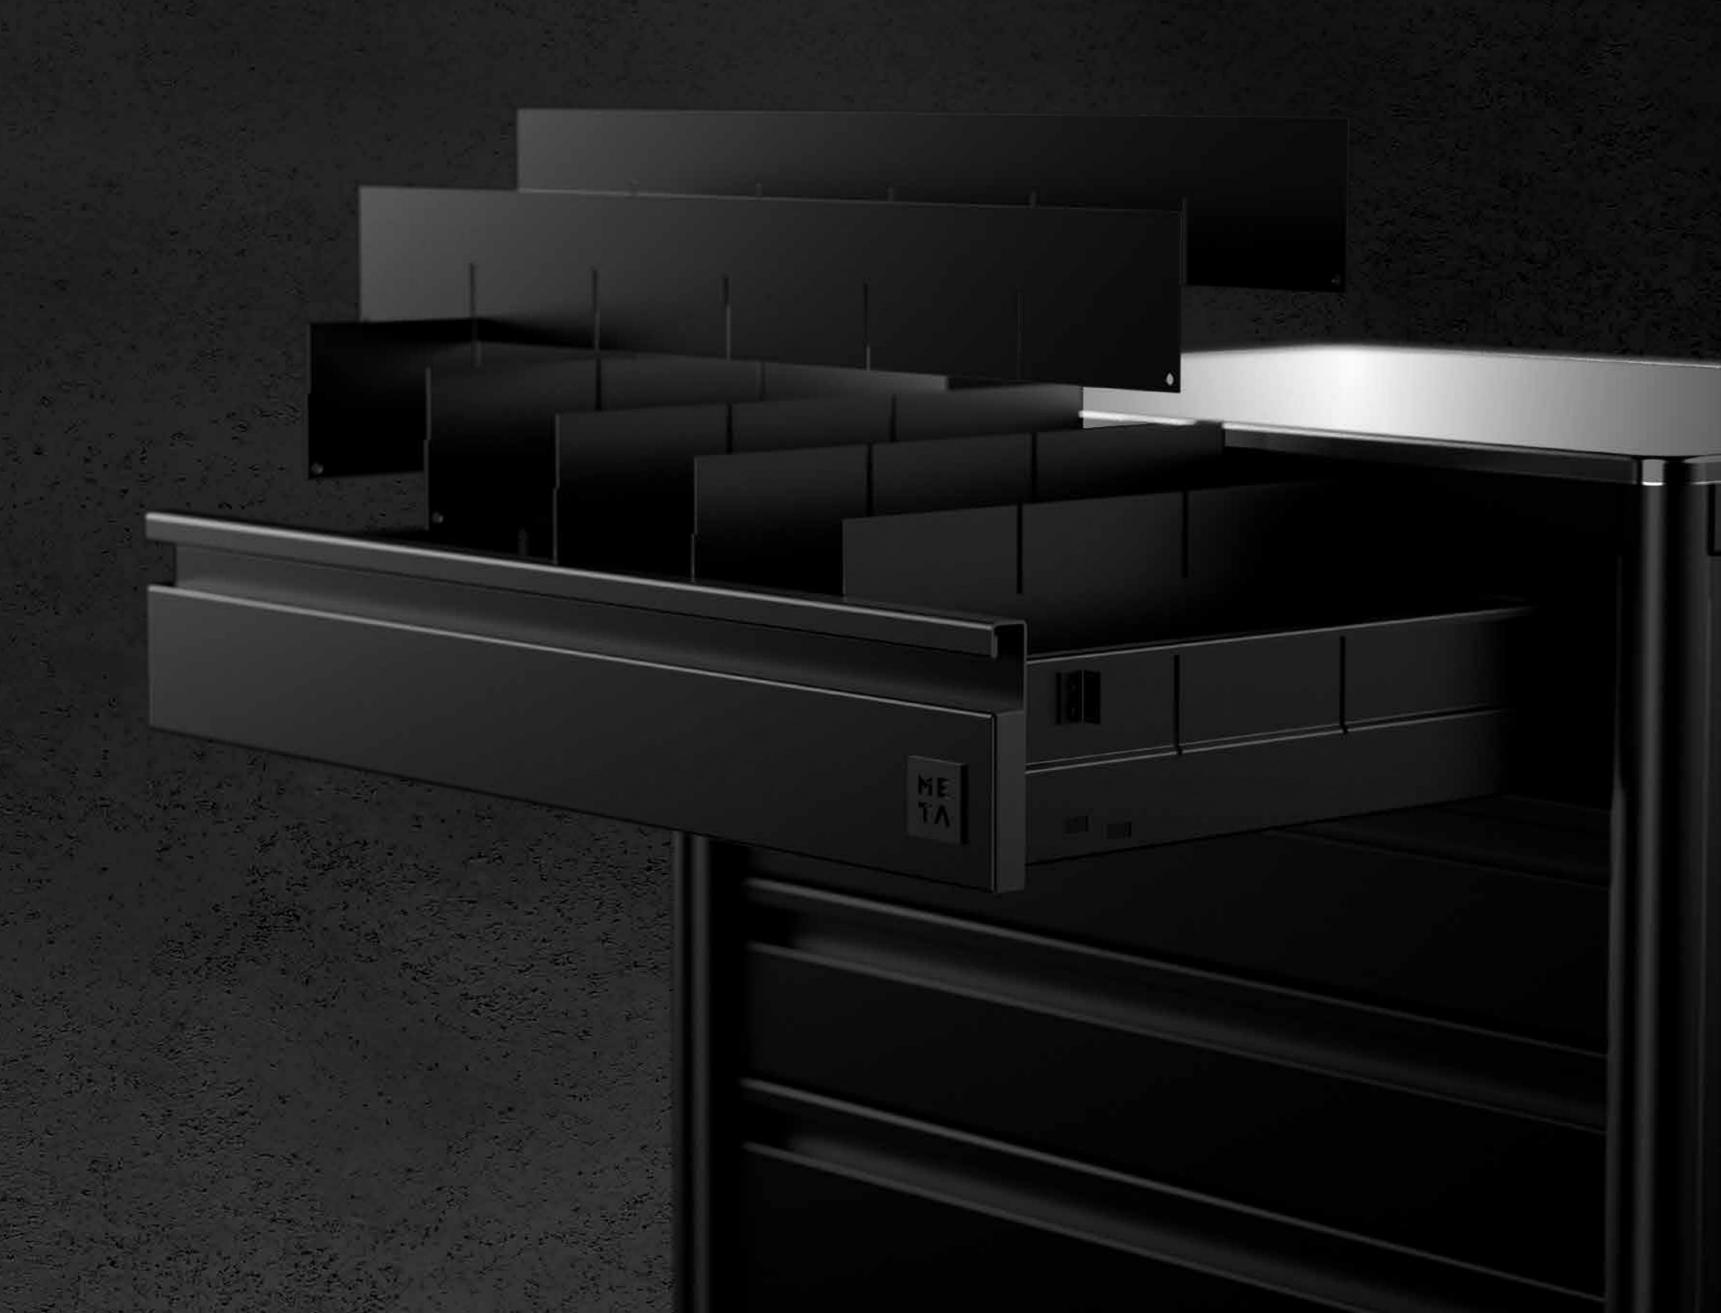

## BIG STORAGE

**33 cm** tall drawer to store larger bottles.

20

Up to 20 possible layouts to customize your drawers.