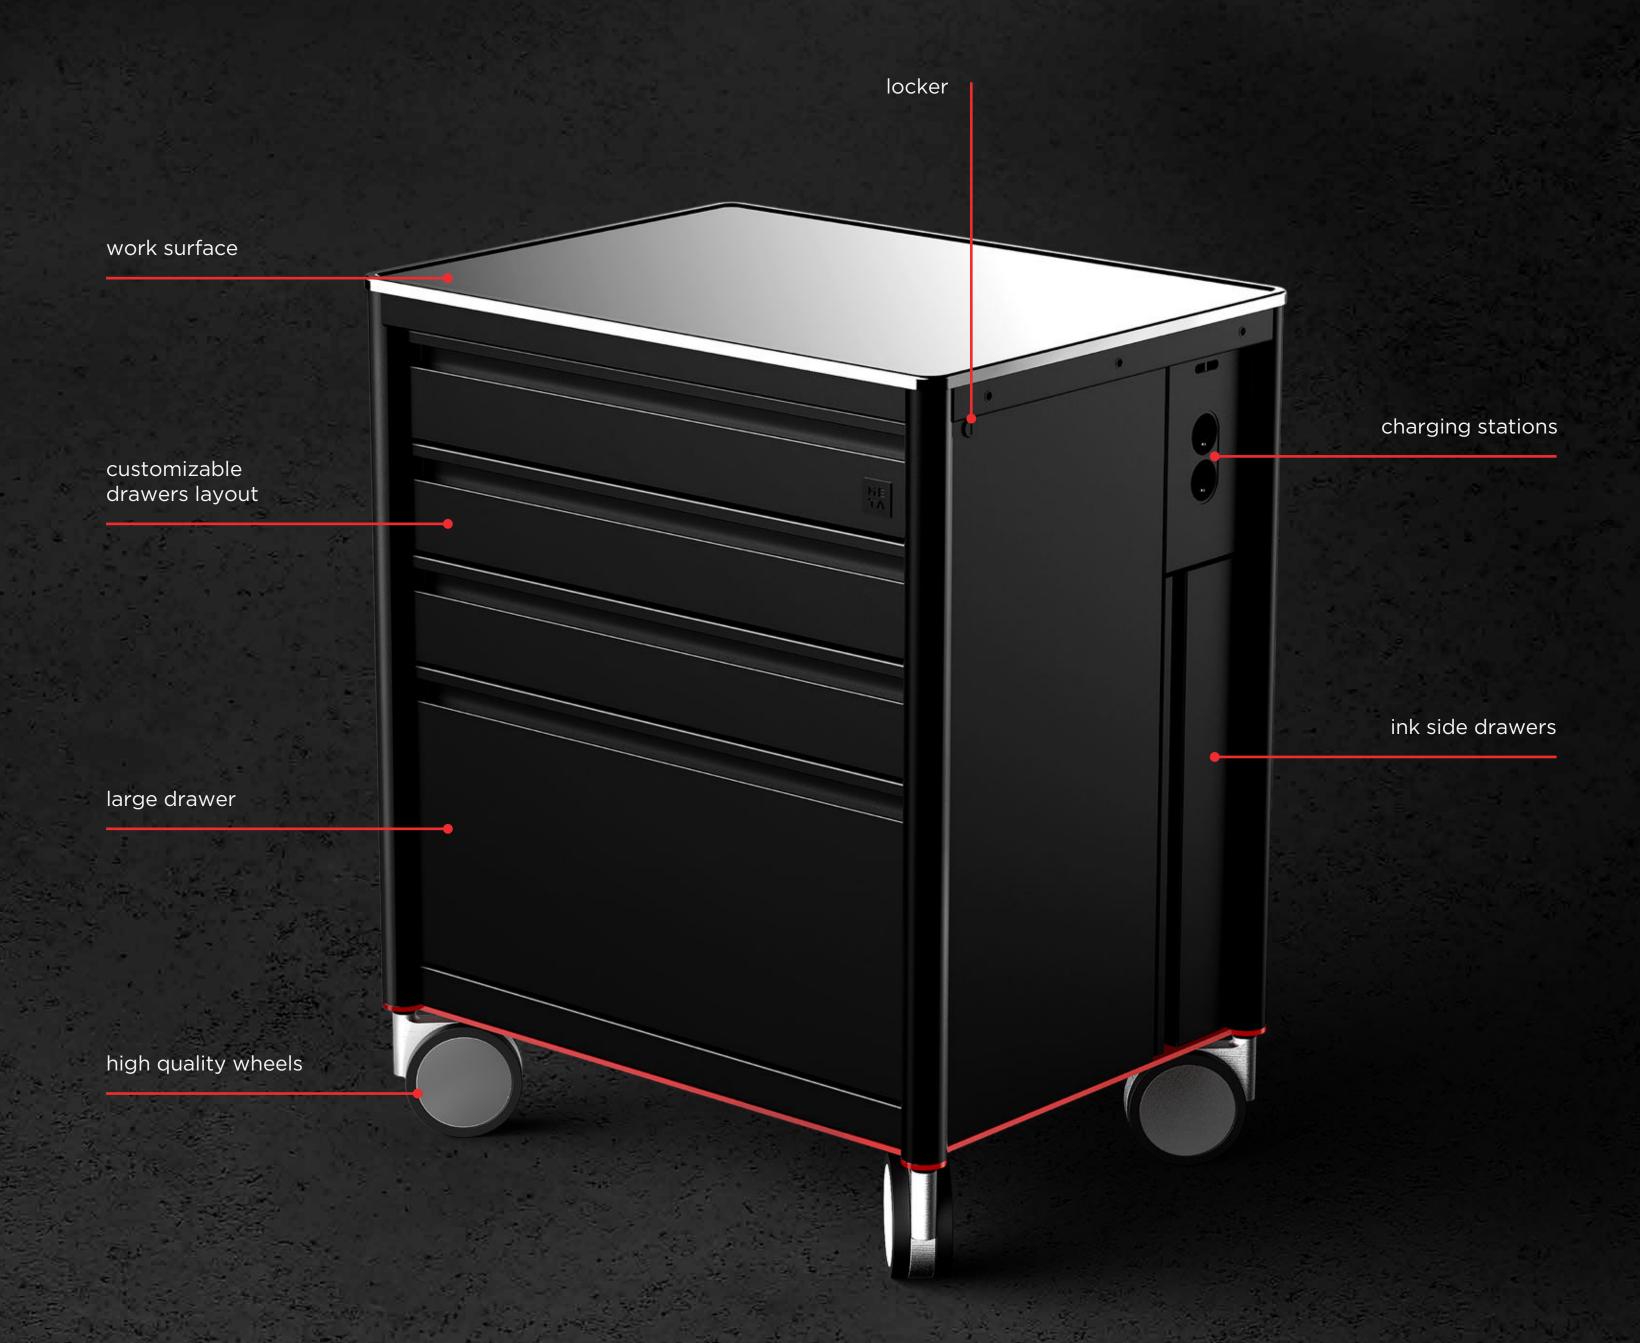

### PRODUCT OVERVIEW

### PRODUCT SPECS

Made out of the ultimate Steel DC01. 60 KG of pure durability. So compact that fits every tattoo studio and pushes the boundaries of your limits. 695 mm

680 mm

\_\_\_\_\_ 509 mm \_\_\_\_

## POWER SOURCE

4 plug-ins and 2 USB ports to empower all your tools and devices.

## 108 INK BOTTLES

All the ink you need to spread your talent.

## BIG STORAGE

**33 cm** tall drawer to store larger bottles.

20

Up to 20 possible layouts to customize your drawers.